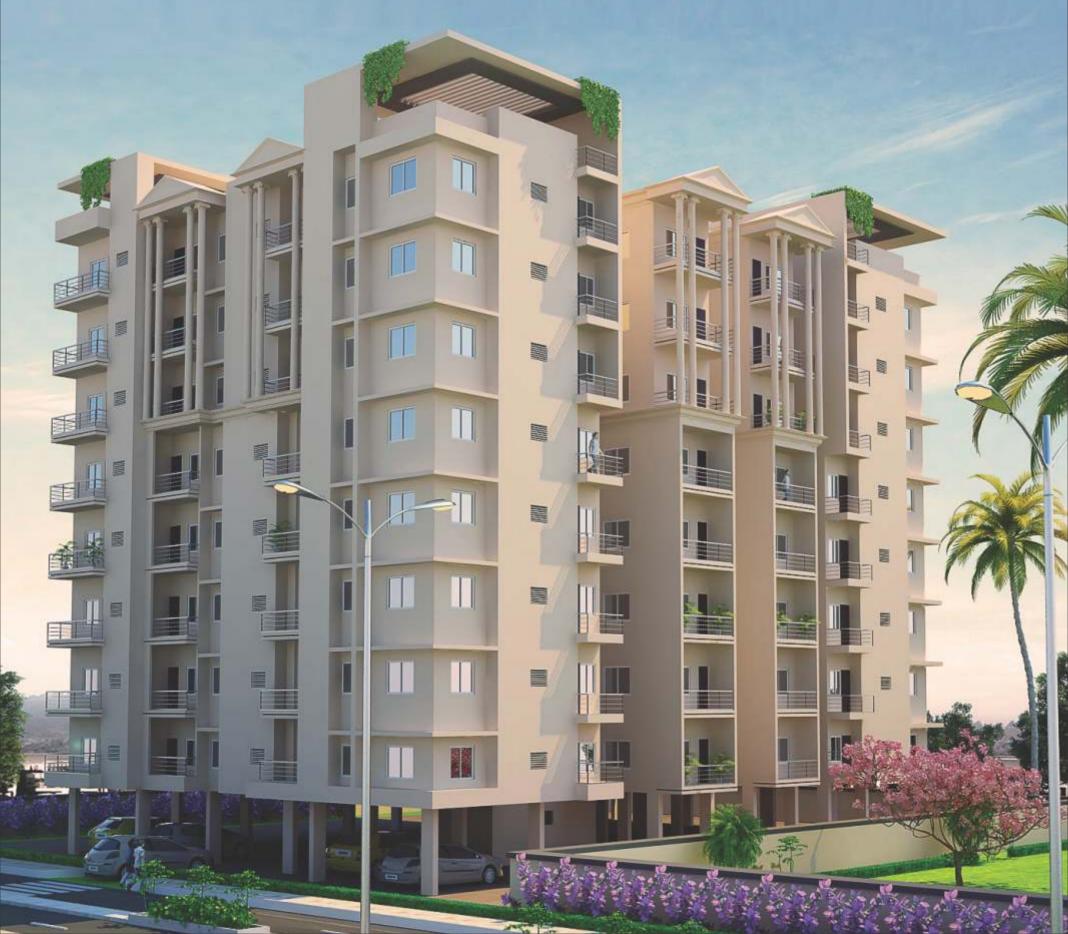

Krishna Nagar, Booty More, Ranchi





## TYPICAL FLOOR PLAN



| Area Statement |           |                  |
|----------------|-----------|------------------|
| Flat Name      | Flat Type | Area<br>in sqft. |
| А              | 3 BHK     | 1510             |
| В              | 3 BHK     | 1550             |
| С              | 3 BHK     | 1445             |
| D              | 3 BHK     | 1560             |
| Ш              | 3 BHK     | 1490             |
| F              | 3 BHK     | 1465             |









# Prepare to experience A New LIfestyle



## **SPECIFICATION**

#### **STRUCTURE**

RCC framed structure. Sesmic re-inforcement design. Anti termide treatment exclusively in all foundation & plinth.

#### WALLS

10 inch thick external & 5 inch thick internal partition walls. All internal walls and ceiling will h