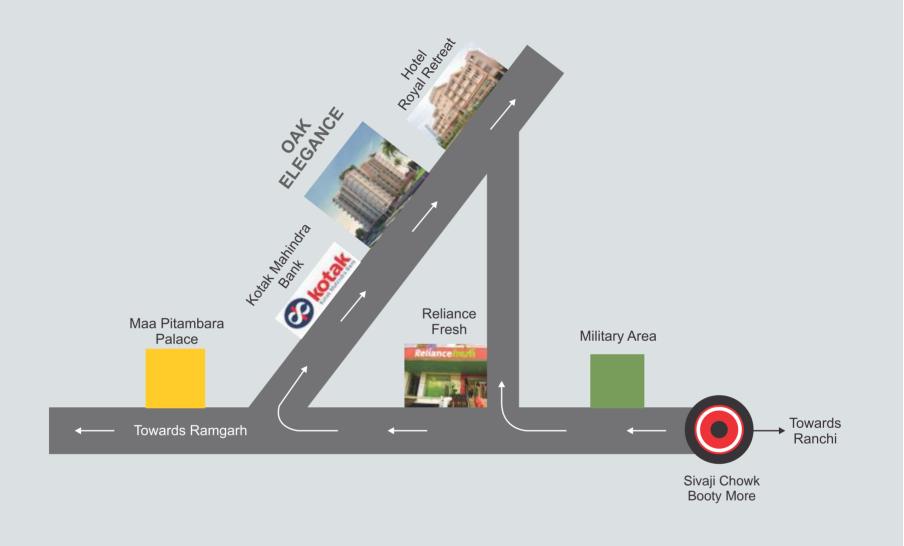

### **LOCATION MAP**

#### **OAK ELEGANCE**

Near Maa Pitambara palace, Krishna Nagar Booty More, Ranchi, Jharkhand

Disclaimer: This does not constitute a legal offer. All site plans, Floor Plans, Layout Plans, Areas, Dimensions & Specifications etc. are subject to change till final completion of the project. Soft furnishing cupboards, furniture, gadgets are not part of the offering. All images are an artistic conceptualization and do not purport to replicate the exact products.