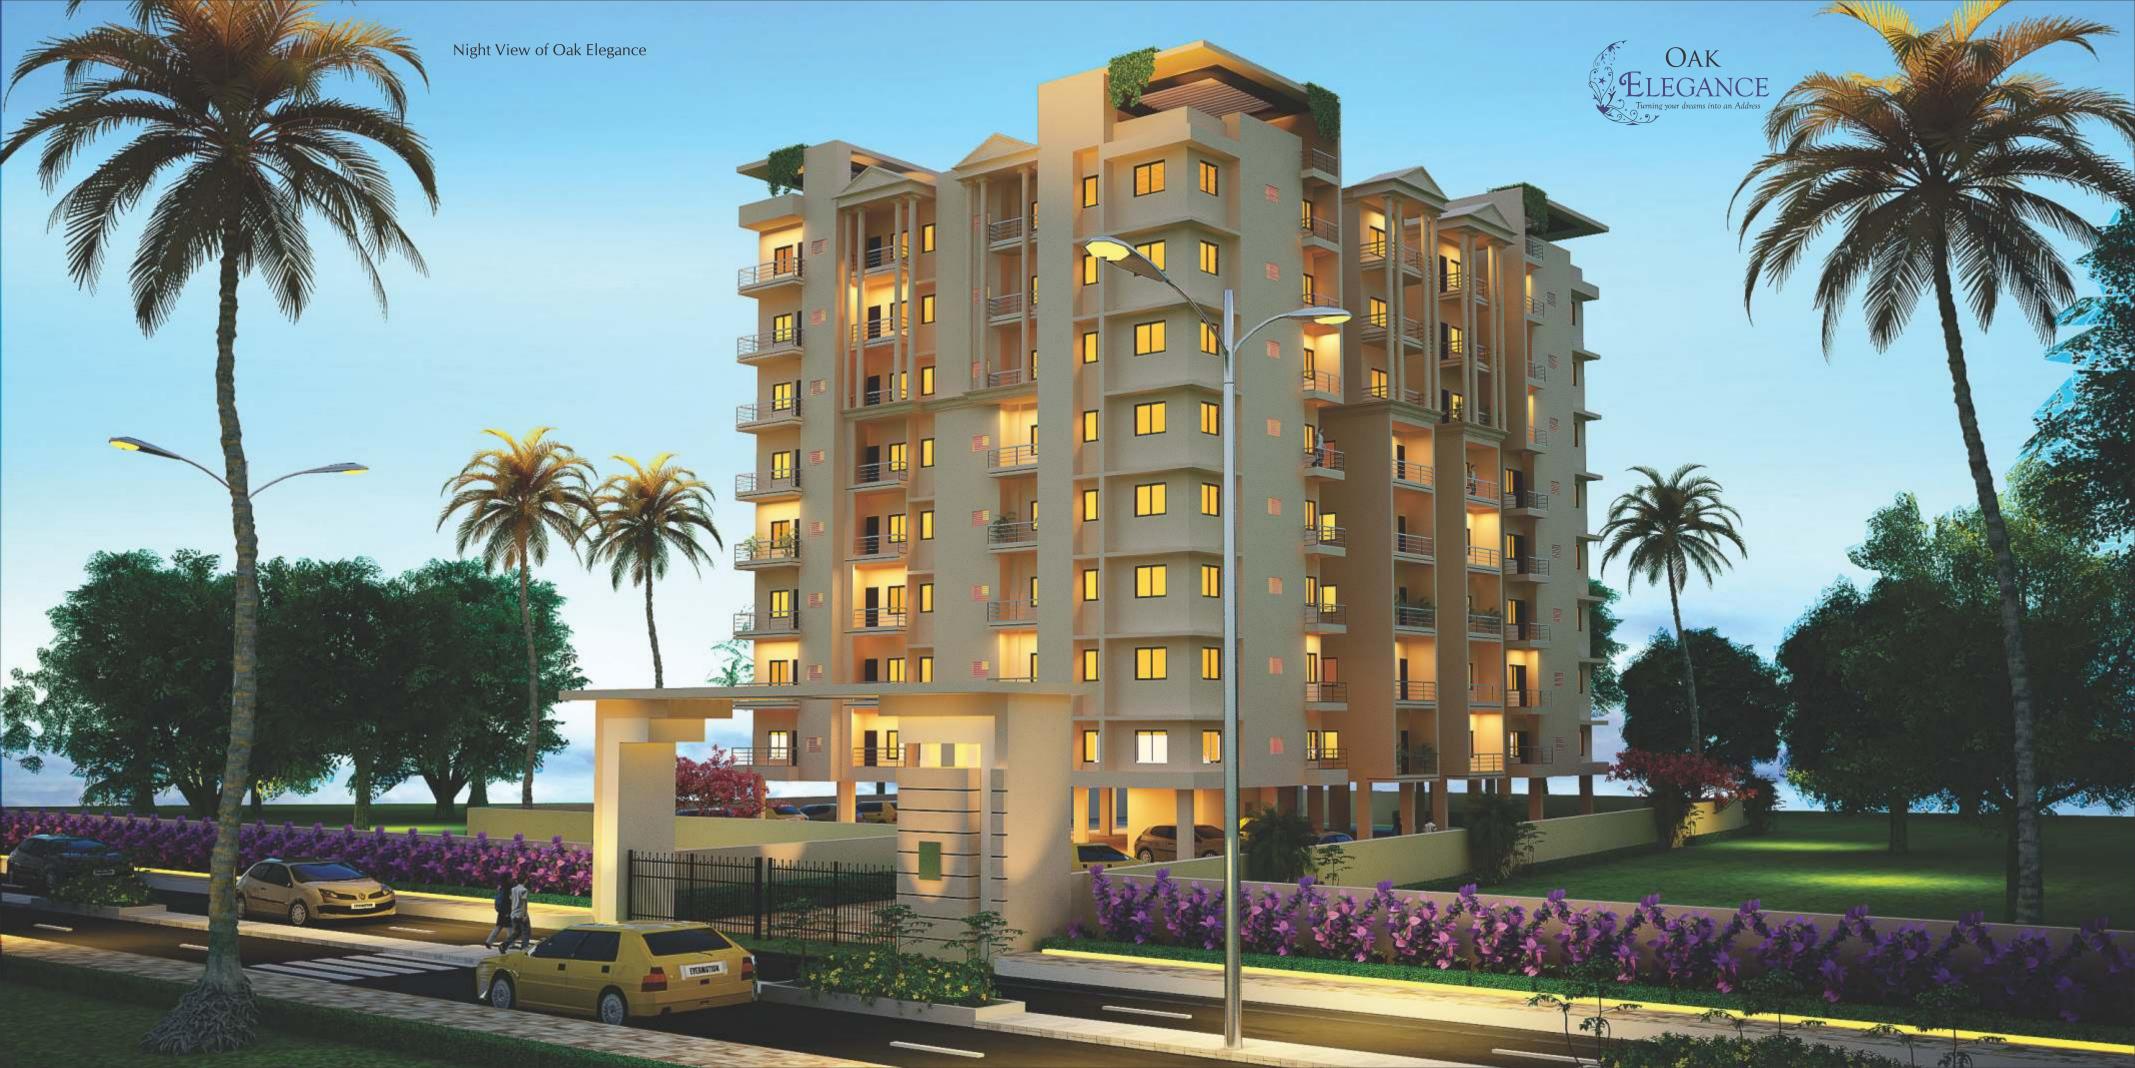

Krishna Nagar, Booty More, Ranchi





## TYPICAL FLOOR PLAN



| Area Statement |           |                  |
|----------------|-----------|------------------|
| Flat Name      | Flat Type | Area<br>in sqft. |
| А              | 3 BHK     | 1510             |
| В              | 3 BHK     | 1550             |
| С              | 3 BHK     | 1445             |
| D              | 3 BHK     | 1560             |
| Ш              | 3 BHK     | 1490             |
| F              | 3 BHK     | 1465             |









# Prepare to experience A New LIfestyle



## **SPECIFICATION**

#### **STRUCTURE**

RCC framed structure. Sesmic re-inforcement design. Anti termide treatment exclusively in all foundation & plinth.

#### WALLS

10 inch thick external & 5 inch thick internal partition walls. All internal walls and ceiling will have plaster and plaster of paris finish.

#### **DOOR**

Wooden Frame with flush type shutters of wood (without painted). Ultra locking in main door and cylindrical lock in all bedrooms and toilet doors.

#### **WINDOWS**

Three track sliding aluminium windows with two glazed and one track mosquito net provision.

#### **KITCHEN**

Black granite top in kitchen platform, ISI marked stainless steel sink . Pipeline for hot and cold water provision

#### **SANITARY FITTINGS**

All