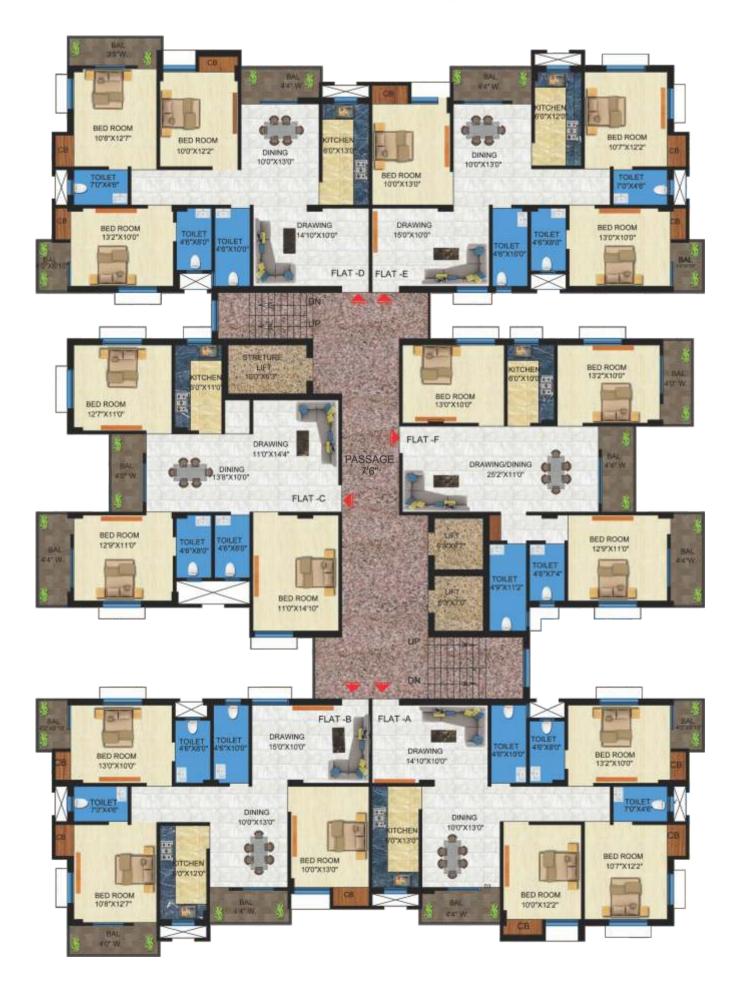

## TYPICAL FLOOR PLAN

| Area Statement |           |                  |
|----------------|-----------|------------------|
| Flat Name      | Flat Type | Area<br>in sqft. |
| А              | 3 BHK     | 1510             |
| В              | 3 BHK     | 1550             |
| С              | 3 BHK     | 1445             |
| D              | 3 BHK     | 1560             |
| Ш              | 3 BHK     | 1490             |
| F              | 3 BHK     | 1465             |