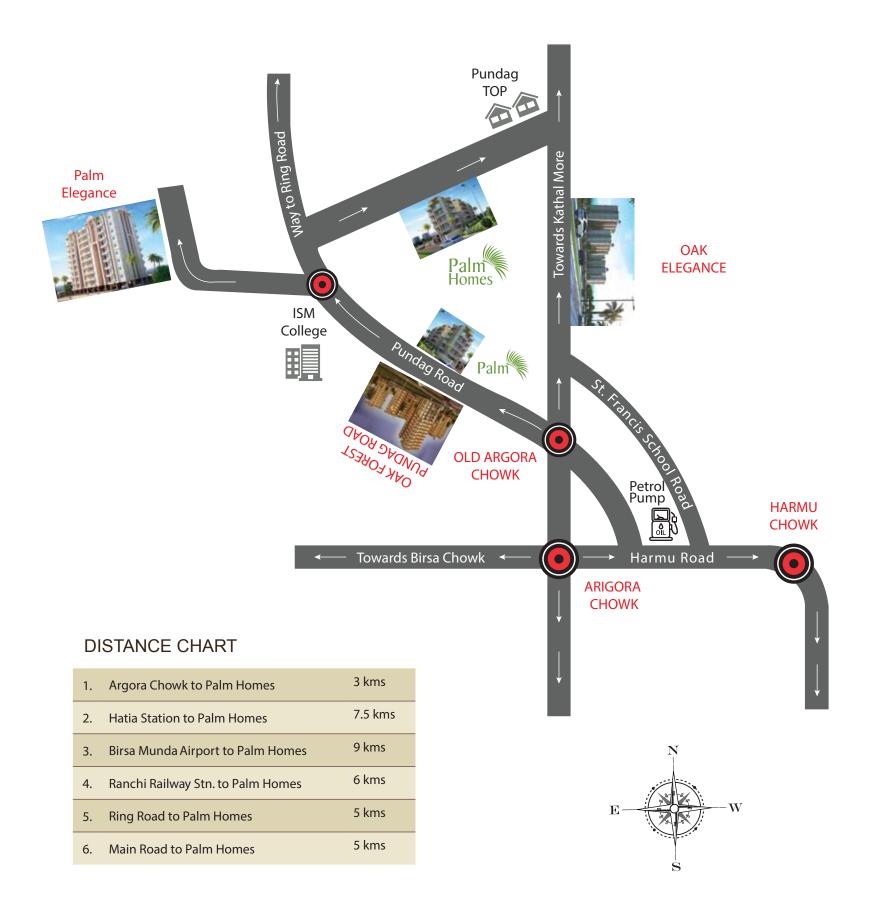

BESIDE PUNDAG THANA, PUNDAG ROAD, RANCHI

### **SITE ADDRESS**

PALM HOMES Pundag Road, Beside Pundag Thana, Ranchi, Jharkhand

Ph.: 7631920035, 9716868370