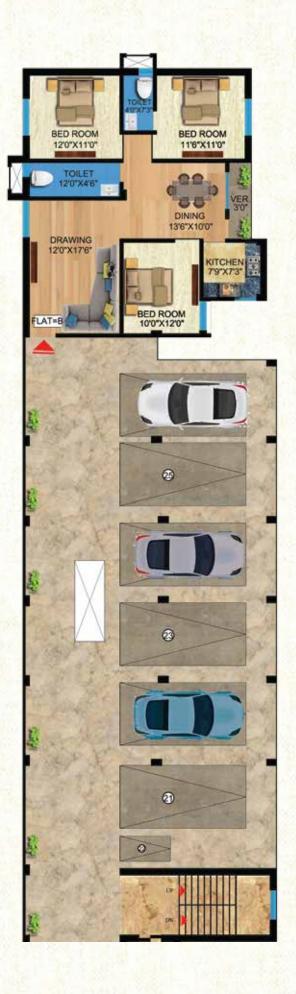

BED ROOM 12'3"X13'6"

FLAT=B

BED ROOM 11'6"X10'0"

> BAL. 4'6" W.

BAL. 4'6" W.

BED ROOM 14'0"X10'0"

> BED ROOM 14'0"X10'0"

Typical Floor Plan 1st Floor (Flat A-C)

Typ. 1st Floor Flat Area

| Flat Name     | А     | В     | С     |
|---------------|-------|-------|-------|
| Flat Type     | 3 BHK | 3 BHK | 3 BHK |
| Area in Sqft. | 1580  | 1360  | 1360  |

Typical Floor Plan 1st Floor (Flat D-F)

Typ. 1st Floor Flat Area

| Flat Name     | D     | Е     | F     |
|---------------|-------|-------|-------|
| Flat Type     | 3 BHK | 3 BHK | 3 BHK |
| Area in Sqft. | 1250  | 1215  | 1515  |

BALCONY 5'0" WIDE.