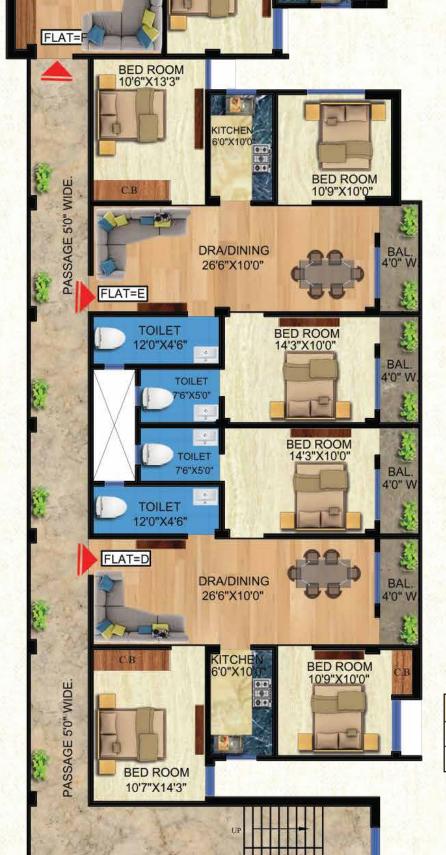

BALCONY 5'0" WIDE

PASSAGE 5'0" WIDE.

PASSAGE 50" WIDE

BED ROOM 12'0"X10'6"

BALCONY 3

TOILET 8'0"X4'0"

FLAT=C

TOILET 12'0"X4'6"

BED ROOM 12'3"X13'6"

FLAT=B

BED ROOM 11'6"X10'0"

> BAL. 4'6" W.

BAL. 4'6" W.

BED ROOM 14'0"X10'0"

> BED ROOM 14'0"X10'0"

Typical Floor Plan 1st Floor (Flat A-C)

Typ. 1st Floor Flat Area

| Flat Name     | D     | Е     | F     |
|---------------|-------|-------|-------|
| Flat Type     | 3 BHK | 3 BHK | 3 BHK |
| Area in Sqft. | 1250  | 1215  | 1515  |

BALCONY 5'0" WIDE.

KITCHEN 9'6"X7'3"

DINING 16'6"X10'0"

BED ROOM

10'0"X12'0"

Typ. 2nd to 4th Floor Flat Area

| Flat Name     | D     | E     | F     |
|---------------|-------|-------|-------|
| Flat Type     | 3 BHK | 3 BHK | 3 BHK |
| Area in Sqft. | 1300  | 1275  | 1605  |