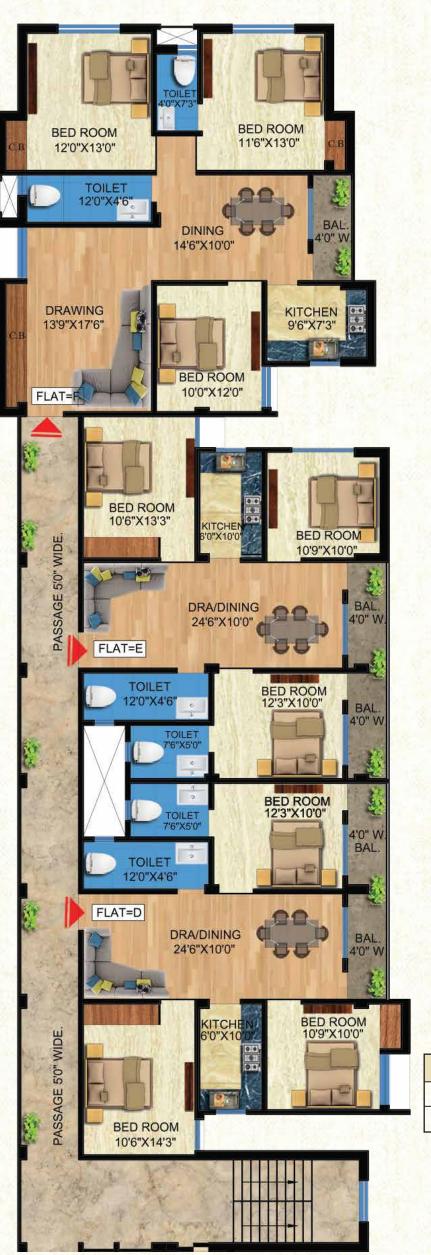

Typical Floor Plan 2nd to 4th Floor (Flat A-C)

Typ. 2nd to 4th Floor Flat Area

| Flat Name     | А     | В     | С     |
|---------------|-------|-------|-------|
| Flat Type     | 3 BHK | 3 BHK | 3 BHK |
| Area in Sqft. | 1640  | 1405  | 1395  |

BALCONY 4'0" WIDE.

**BED ROOM** 

12'0"X11'6"

TOILET 12'0"X4'6"

DRAWING 13'9"X17'6" BALCONY 4'0" WIDE.

**BED ROOM** 

11'6"X11'6"

BAL. 4'0" W

KITCHEN 9'6"X7'3"

DINING 16'6"X10'0"

BED ROOM

10'0"X12'0"

Typ. 2nd to 4th Floor Flat Area

| Flat Name     | D     | E     | F     |
|---------------|-------|-------|-------|
| Flat Type     | 3 BHK | 3 BHK | 3 BHK |
| Area in Sqft. | 1300  | 1275  | 1605  |