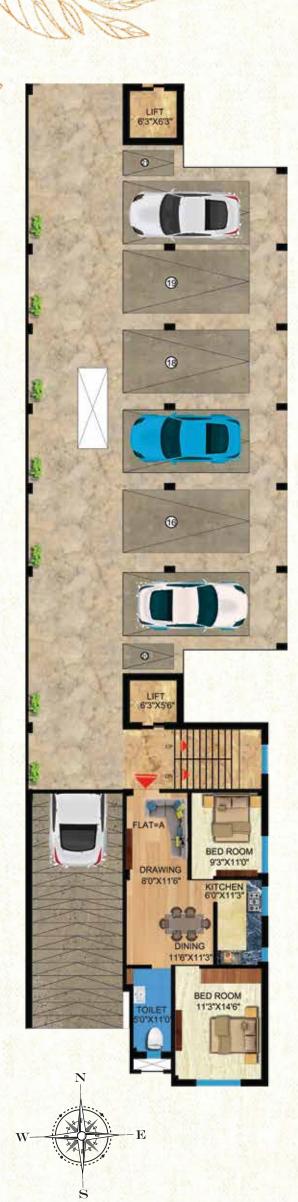

### **Ground Floor Plan**

**Ground Floor Flat Area** 

| Flat Name     | А     | В     |
|---------------|-------|-------|
| Flat Type     | 2 BHK | 3 BHK |
| Area in Sqft. | 910   | 1340  |

BED ROOM 12'0"X13'6"

> DRA/DINING 26'6"X10'0"

DRA/DINING 26'6"X10"0"

KITCHE B'0"X10"

FLAT=A

DRAWING

16'0"X11'0"

DINING 10'3"X11'6" KITCHEN 6'6"X11'0"

BED ROOM 11'3"X14'0"

BALCONY 5'0" WIDE

PASSAGE 5'0" WIDE.

PASSAGE 50" WIDE

BED ROOM 12'0"X10'6"

BALCONY 3

TOILET 8'0"X4'0"

FLAT=C

TOILET 12'0"X4'6"