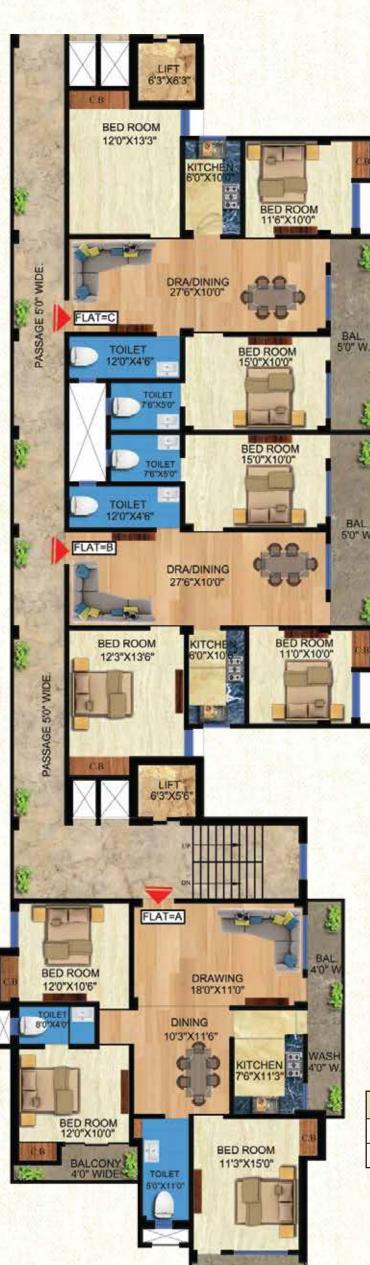

### **Ground Floor Plan**

**Ground Floor Flat Area** 

| Flat Name     | А     | В     |
|---------------|-------|-------|
| Flat Type     | 2 BHK | 3 BHK |
| Area in Sqft. | 910   | 1340  |

BED ROOM 12'0"X13'6"

> DRA/DINING 26'6"X10'0"

DRA/DINING 26'6"X10"0"

KITCHE B'0"X10"

FLAT=A

DRAWING

16'0"X11'0"

DINING 10'3"X11'6" KITCHEN 6'6"X11'0"

BED ROOM 11'3"X14'0"

BALCONY 5'0" WIDE

PASSAGE 5'0" WIDE.

PASSAGE 50" WIDE

BED ROOM 12'0"X10'6"

BALCONY 3

TOILET 8'0"X4'0"

FLAT=C

TOILET 12'0"X4'6"

BED ROOM 12'3"X13'6"

FLAT=B

BED ROOM 11'6"X10'0"

> BAL. 4'6" W.

BAL. 4'6" W.

BED ROOM 14'0"X10'0"

> BED ROOM 14'0"X10'0"

Typical Floor Plan 1st Floor (Flat A-C)